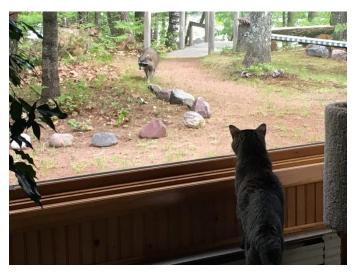

As so many of us are now sheltering in place, we are all looking for things to keep us occupied. We thought it would be fun to create and share a crossword puzzle – of course its Moon Lake area – themed! . We've also attached some favorite summertime photos. We encourage more sharing of photos or games via email to help us all keep positive.